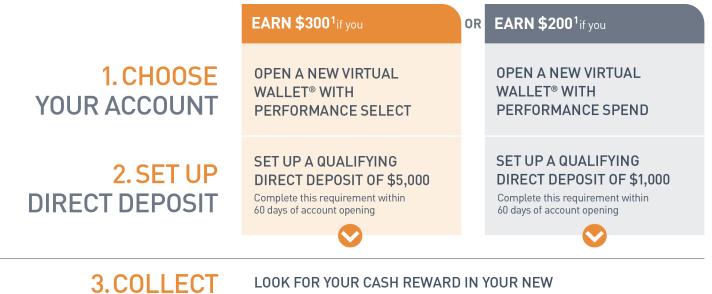

# You may earn up to \$300<sup>1</sup> through June 30, 2021

when you open and use a new, eligible PNC WorkPlace Banking® Virtual Wallet® product in a qualifying location.\*

PNC WORKPLACE BANKING VIRTUAL WALLET PRODUCT

within 60 to 90 days of completing the requirements

\*Virtual Wallet with Performance Select, Virtual Wallet with Performance Spend and the associated offers are available only to those who live in qualifying areas in the following states: AL, DE, FL, GA, IL, IN, KY, MD, MI, MO, NC, NJ, NY, OH, PA, SC, VA, WI, WV and Washington D.C. Offer is contingent on product availability and may vary based on your address and where and how you open your account. Talk to your PNC Banker for details.

# PNC WorkPlace Banking<sup>®</sup>

1 You may earn a \$300 reward if you open a new Virtual Wallet with Performance Select. You may earn a \$200 reward if you open a new Virtual Wallet with Performance Spend. You will only be considered for one reward amount, which is based on the product type you open.

To qualify for the reward, the new checking account must be opened with a valid PNC WorkPlace Banking company code between 03/02/2021 and 06/30/2021, and a qualifying Direct Deposit(s) must be received within the first 60 days. Your checking account must remain open in order for you to receive the reward, which will be credited to the eligible account within 60–90 days after all conditions have been met and will be identified as "CREDITS WORKPLACE REWARD" on your monthly statement.

A qualifying Direct Deposit is defined as a recurring Direct Deposit of a paycheck, pension, Social Security or other regular monthly income electronically deposited by an employer or an outside agency into the Spend account of a Virtual Wallet with Performance Select or Virtual Wallet with Performance Spend. The total amount of all qualifying Direct Deposits credited to your Spend account must be at least \$5,000 for Virtual Wallet with Performance Spend. Credit card cash advance transfers, wire transfers from one account to another or deposits made at a branch or ATM do not qualifying Direct Deposits.