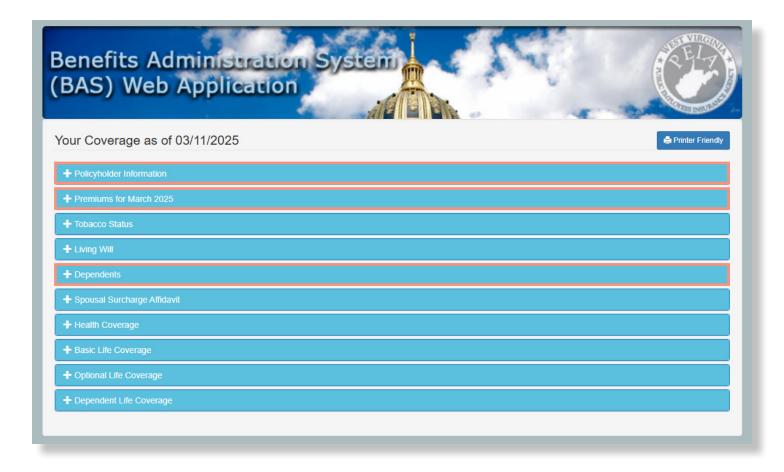

#### **Additional Information to Review**

In addition to the sections mentioned above, you should also review these sections in the PEIA BAS system:

- / Policyholder Information
- / Premiums
- / Dependents