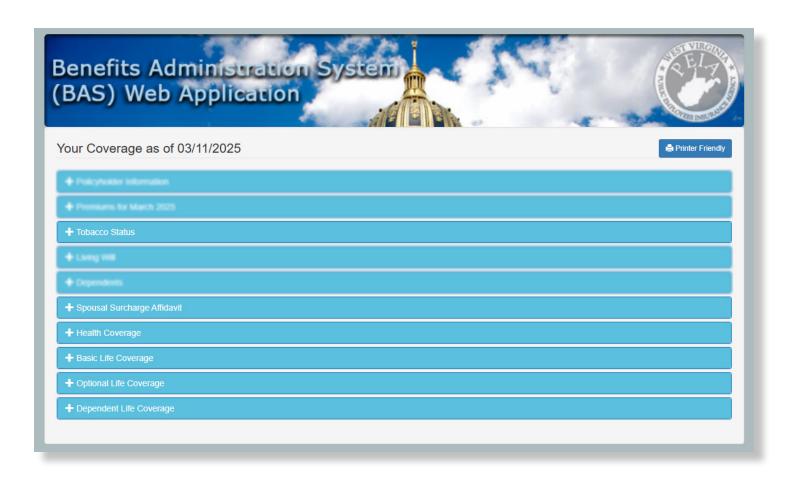

# REVIEW YOUR PEA BENEFITS IN THE BENEFITS ADMINISTRATION SYSTEM (BAS)

Use the PEIA BAS system to review and manage your PEIA administered benefits.

#### Be sure to:

- 1 Verify your Tobacco Status and update if necessary.
- Complete or update the <u>Spousal Surcharge Affidavit</u> if you have 'Family' coverage.
- 3 Review your **Health Coverage** and make changes if needed.
- 4 Review your <u>Life Coverages</u> and update if necessary.

#### **Review your Tobacco Status**

- from the main menu, click **Tobacco Status** to expand the section.
- Click Edit My Tobacco Affidavit.

3 If your status has changed, make a new selection. Otherwise, click Finalize.

#### **Complete the Spousal Surcharge Affidavit**

If you have 'Family' coverage, complete the Spousal Surcharge Affidavit.

- 1 From the main menu, click Spousal Surcharge Affidavit to expand the section.
- Click Edit My Spousal Surcharge Affidavit.

### **View Health Coverage**

- 1 From the main menu, click **Health Coverage** to expand the section.
- 2 Your current health insurance details, including dependent coverage, will display.
- 3 To make changes, click Edit My Health & Dependent Health Benefits.

## **View Life Insurance Coverages**

- 1 From the main menu, expand the sections for Basic Life Coverage, Optional Life Coverage and Dependent Life Coverage.
- 2 Review your selections and make updates as needed.

#### **Additional Information to Review**

In addition to the sections mentioned above, you should also review these sections in the PEIA BAS system:

- / Policyholder Information
- / Premiums
- / Dependents