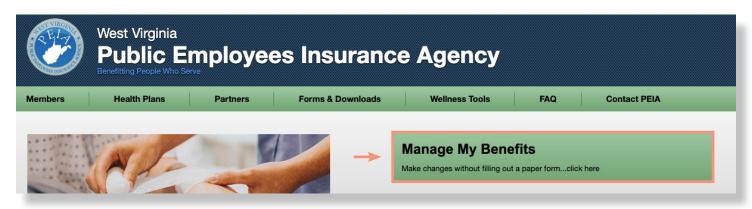

#### Log In to the PEIA BAS System

Go to peia.wv.gov and click Manage My Benefits.

2 Enter your username and password for the BAS system and click Login.

3 Review the agreement, check the 'I Understand' box and click Continue.