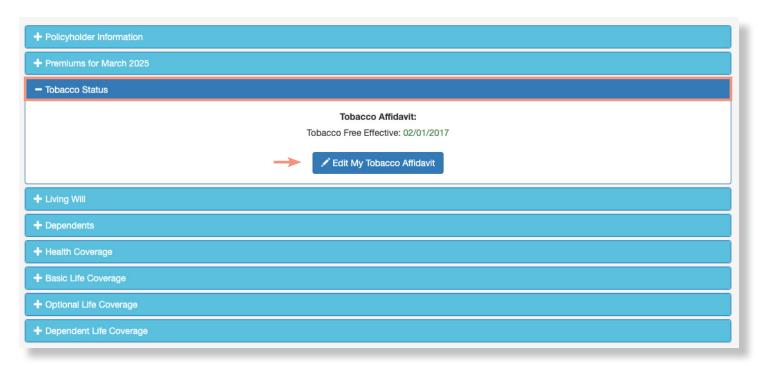

#### **Review your Tobacco Status**

- from the main menu, click **Tobacco Status** to expand the section.
- Click Edit My Tobacco Affidavit.

3 If your status has changed, make a new selection. Otherwise, click Finalize.