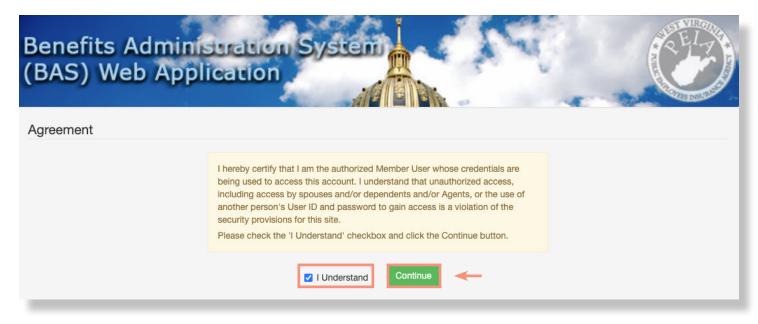

#### Log In to the PEIA BAS System

Go to peia.wv.gov and click Manage My Benefits.

2 Enter your username and password for the BAS system and click Login.

3 Review the agreement, check the 'I Understand' box and click Continue.