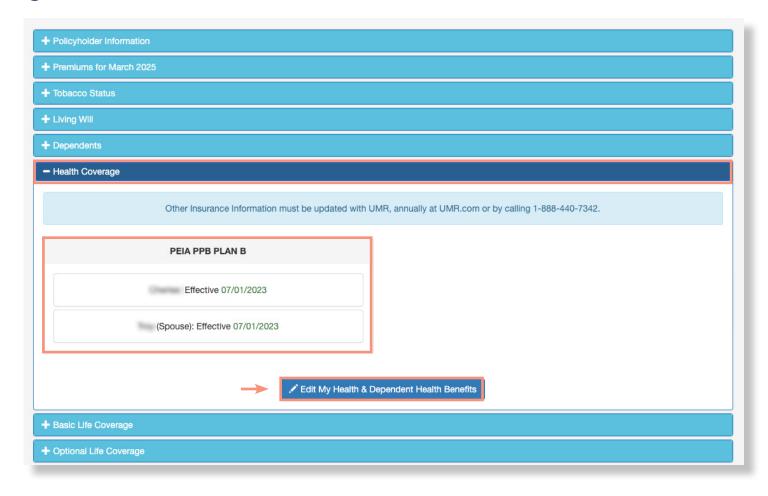

### **View Health Coverage**

- 1 From the main menu, click **Health Coverage** to expand the section.
- 2 Your current health insurance details, including dependent coverage, will display.
- 3 To make changes, click Edit My Health & Dependent Health Benefits.