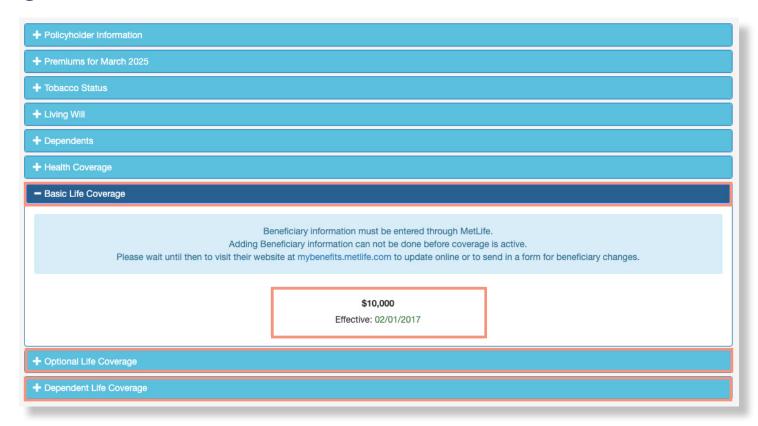

## **View Life Insurance Coverages**

- 1 From the main menu, expand the sections for Basic Life Coverage, Optional Life Coverage and Dependent Life Coverage.
- 2 Review your selections and make updates as needed.