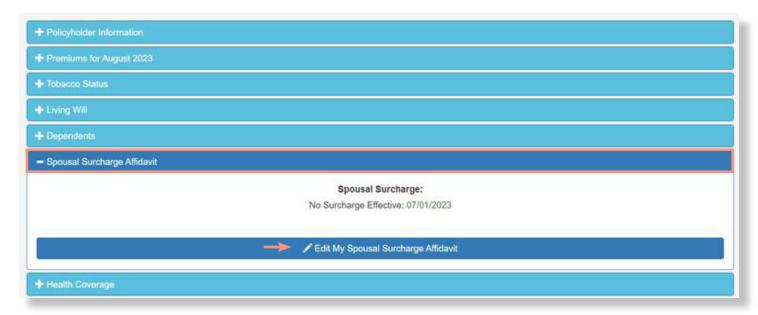

#### **Complete the Spousal Surcharge Affidavit**

If you have 'Family' coverage, complete the Spousal Surcharge Affidavit.

- 1 From the main menu, click Spousal Surcharge Affidavit to expand the section.
- Click Edit My Spousal Surcharge Affidavit.

3 Ensure your selection is correct, then click **Finalize**.