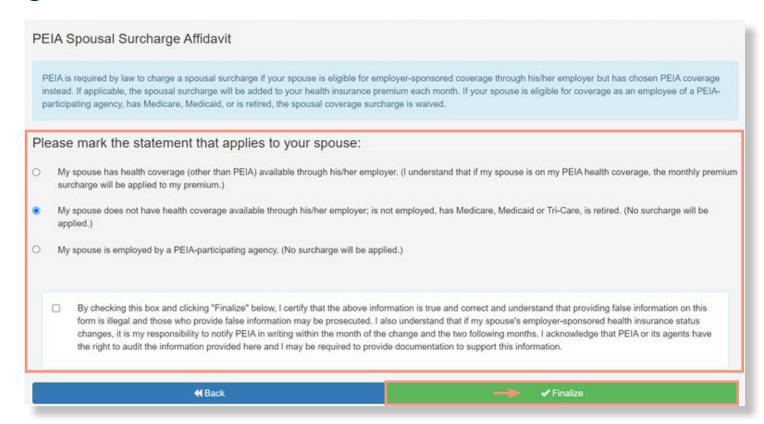

#### **Complete the Spousal Surcharge Affidavit**

If you have 'Family' coverage, complete the Spousal Surcharge Affidavit.

- 1 From the main menu, click Spousal Surcharge Affidavit to expand the section.
- Click Edit My Spousal Surcharge Affidavit.

3 Ensure your selection is correct, then click **Finalize**.