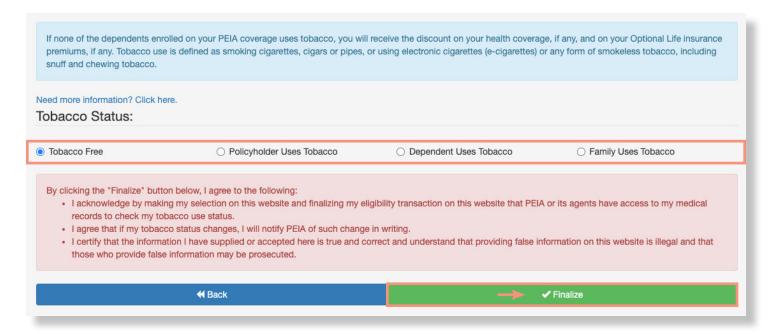

#### **Review your Tobacco Status**

- from the main menu, click **Tobacco Status** to expand the section.
- Click Edit My Tobacco Affidavit.

3 If your status has changed, make a new selection. Otherwise, click Finalize.