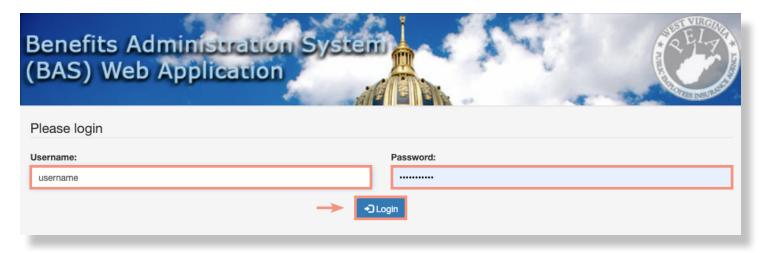

#### Log In to the PEIA BAS System

Go to peia.wv.gov and click Manage My Benefits.

2 Enter your username and password for the BAS system and click Login.

3 Review the agreement, check the 'I Understand' box and click Continue.